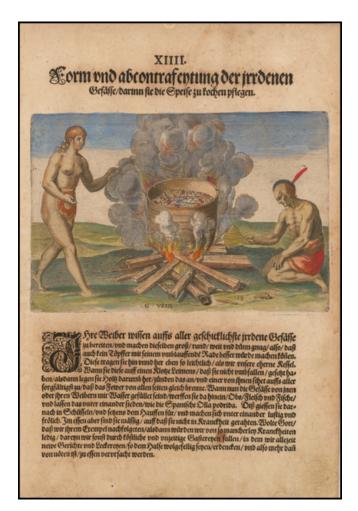

#### Virginia Indians Cooking Over a Fire.

Fine copper plate engraving showing Theodore De Bry's version of John White's painting.

Theodor de Bry's engraving of two American Indians cooking over a fire. In the center of the image, a large pot full of food stands on wooden planks in a fire, with smoke rising from around its edges. The Indian on the left stands holding a utensil. The Indian on the right kneels next to the fire, fanning the flames.

### (Virginia Indians: Their Seething of Their Meat in Earthen Pots)

under a plan of Sir Walter Raleigh to settle "Virginia." White was at Roanoke Island for about thirteen months before returning to England for more supplies. During this period he made a series of over seventy watercolor drawings of indigenous people, plants, and animals. The purpose of his drawings was to give those back home an accurate idea of the inhabitants and environment in the New World. The earliest images derived from White's original drawings were made in 1590, when Theodor De Bry made engravings from White's drawings to be printed in Thomas Hariot's account of the journey. Hariot, a mathematician, had also been part of the 1585 voyage.