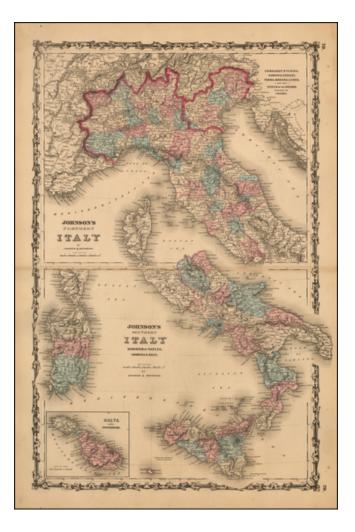

## Johnson's Northern Italy and Southern Italy Kingdom of Naples, I. Sardinia & Malta [Large inset of Malta]

| Stock#:    | 44657          |
|------------|----------------|
| Map Maker: | Ward & Johnson |

## **Description:**

A terrific pair of maps, hand colored by Kingdoms, et cetera, and sharing a single decorative border, with large inset of Malta. Shows provinces, towns, roads, mountains, rivers, lakes, islands, etc.