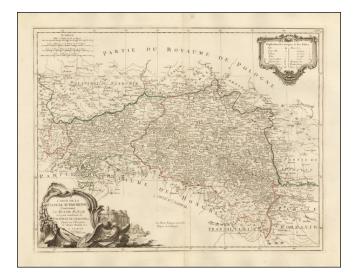

## Carte De La Pologne Autrichienne Contentenat La Russie Rouge et la partie meridionale du Palatinat De Cracovie etc. . . 1775

- Stock#:44647Map Maker:Santini
- Date:1775Place:VeniceColor:Outline ColorCondition:VG+Size:22 x 17.5 inches

## **Description:**

Fine and highly detailed map of Southern Poland and parts of Slovakia, Ukraine, Hungary, Romania and Moldova, which was then being called Austrian Poland and Red Russia.

Santini gives credit to Homann Heirs in the cartouche.