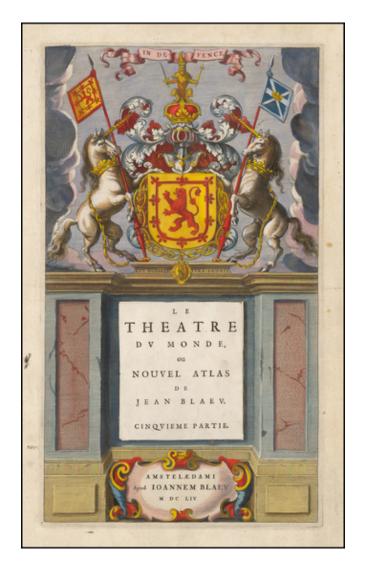

## [Title Page] Le Theatre Du Monde, ou Nouvvel Atlas de Jean Blaeu . . . MDC LIV

Stock#: 44634 Map Maker: Blaeu

**Date:** 1644

Place: Amsterdam
Color: Hand Colored

**Condition:** VG+

**Size:** 16 x 11 inches

## **Description:**

Striking old color example of the title page from Blaeu's Atas Novus, first published in 1634.

Marvelous ornate coat of arms. Title pages are increasing collected. Noteworthy cartographic historians including R.V. Tooley collected 16th-18th Century decorative title pages. A marvelous example in fine old color.