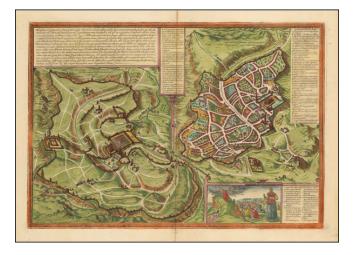

## Hierosolyma, Clarissima Totius Orientis Civitas Iudaee Metropolis . . .

| Stock#:           | 44633             |
|-------------------|-------------------|
| Map Maker:        | Braun & Hogenberg |
| Date:             | 1572 circa        |
| Place:            | Frankfurt         |
| Color:            | Hand Colored      |
| <b>Condition:</b> | VG                |
| Size:             | 19 x 13.5 inches  |
| Price:            | SOLD              |

## **Description:**

Striking early plan of Jerusalem, from Braun & Hogenberg's *Civitates Orbis Terrarum*, the most famous and influential book of town plans published in the 16th Century.