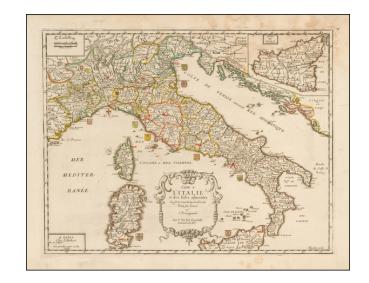

## Carte de L'Italie et des Isles adjacentes ou sont exactement decrits Tous set Estats et Principautes . . . 1663

**Stock#:** 44611 **Map Maker:** Du Val

**Date:** 1663 **Place:** Paris

**Color:** Outline Color

## **Description:**

Scarce map of Italy, published in Paris by Pierre Du Val in 1663.

The map is embellished by approximately 20 coats of arms of the various regions of Italy.

Highly detailed, including towns, roads, rivers, castles, harbors, bays and a host of other details.