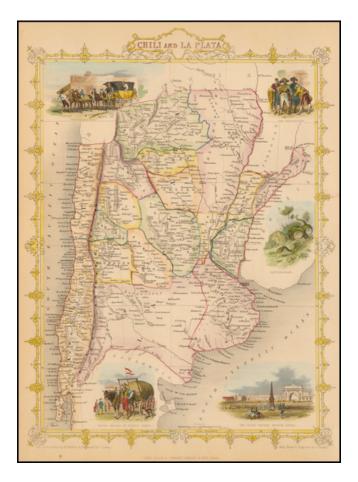

## Barry Lawrence Ruderman Antique Maps Inc.

7407 La Jolla Boulevard La Jolla, CA 92037 www.raremaps.com

(858) 551-8500 blr@raremaps.com

Chili and La Plata

| Stock#:           | 44598                |
|-------------------|----------------------|
| Map Maker:        | Tallis               |
| Date:             | 1851                 |
| Place:            | London               |
| Color:            | <b>Outline</b> Color |
| <b>Condition:</b> | VG+                  |
| Size:             | $13 \ge 9.5$ inches  |
| Price:            | SOLD                 |

## **Description:**

Decorative and detailed map of the region, showing mountains, rivers, towns, islands, etc.

Vignettes of a Travelling Post, the Gobernador, the Grand Square in Buenos Ayres, and a Water Seller in Buenos Ayres. Tallis was one of the last great decorative map makers. His maps are prized for the wonderful vignettes which adorn them.