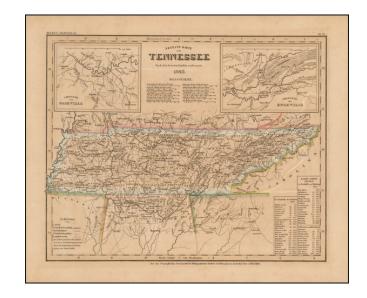

## **Description:**

Elegantly engraved & detailed map of Tennessee, taken based upon Tanner's work in the early 1840s.

Shows counties, towns, roads, canals, lakes, etc. Detailed insets of Knoxville and Nashville. While often referred to as the German Mitchell, this characterization is unfair, as the work appears to be a collaborative effort which predates the sale of Tanner's plates to SA Mitchell.