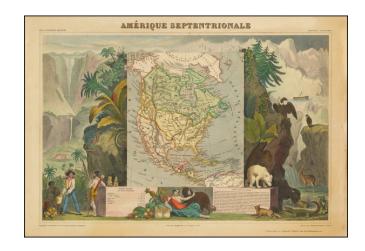

## **Amerique Septentrionale**

**Stock#:** 44567 **Map Maker:** Levasseur

**Date:** 1844 **Place:** Paris

**Color:** Hand Colored

**Condition:** VG+

**Size:**  $16 \times 13$  inches

**Price:** SOLD

## **Description:**

Decorative map of North America, showing Texas as a Republic and a 54-40 or fight border with Canada, extending far north of the final boundary.

The map is surrounded by decorative allegorical scenes. Engraved by Raimond Bonheur, father of the famous French artist Rosa Bonheur. Gorgeous full color example.