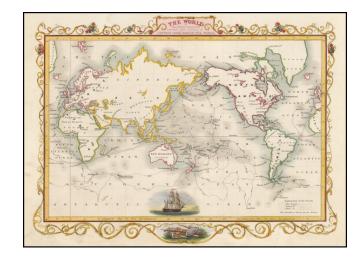

## The World on Mercators Projection Shewing the Voyages of Captain Cook Round the World

**Stock#:** 44546 **Map Maker:** Tallis

Date: 1851 Place: London

**Color:** Hand Colored

**Condition:** VG+

**Size:**  $13 \times 9.5$  inches

## **Description:**

Full color example of this marvelous map with a beautiful decorative border, based upon the 3 voyages of of Captain James Cook.

An amazing depiction of a sailing vessel of the time, likely intended to represent Cook's Endeavour. Engraved for *R. Montgomery Martin's Illustrated Atlas*. Tallis was one of the last great decorative map makers. His maps are prized for the wonderful vignettes of indigenous scenes, people, etc.