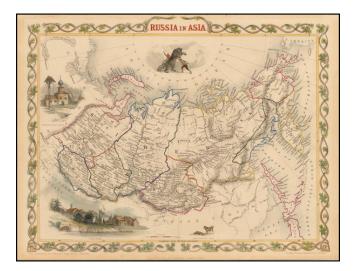

## **Description:**

Decorative full color example of Tallis' decorative map of Russian Asia, with large vignettes of a polar hunting scene, Skorskarskoi Pagost, Troitsk and Kamchatkan Dogs.

Engraved for *R. Montgomery Martin's Illustrated Atlas*. Tallis was one of the last great decorative map makers. His maps are prized for the wonderful vignettes of indigenous scenes, people, etc.