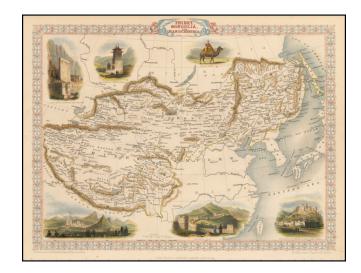

## Thibet, Mongolia and Mandchouria

**Stock#:** 44544 **Map Maker:** Tallis

Date: 1851 Place: London

**Color:** Hand Colored

**Condition:** VG+

**Size:**  $13 \times 9.5$  inches

**Price:** \$ 195.00

## **Description:**

Striking full color example of this marvelous regional map. Extends to Nepal and Lake Balchak.

Decorative vignettes of Dwelling of Tessaling Lama, Shigatei, Mausoleum At Teshoo Loom Boo, a Mongol Noble riding a camel, Fortress and Palace of the Dalai Lama, the Great Wall of China and Leh, Little Thibet.

Engraved for *R. Montgomery Martin's Illustrated Atlas*. Tallis was one of the last great decorative map makers. His maps are prized for the wonderful vignettes of indigenous scenes, people, etc.