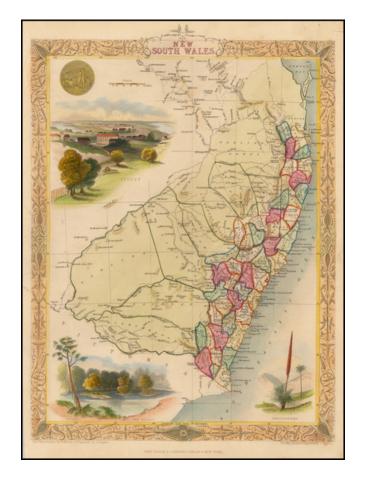

## **Description:**

Striking full color example of this marvelous map. Includes vignettes of Sydney, The Murray and Xanthorrhea, plus a seal.

Engraved for *R. Montgomery Martin's Illustrated Atlas*. Tallis was one of the last great decorative map makers. His maps are prized for the wonderful vignettes of indigenous scenes, people, etc.