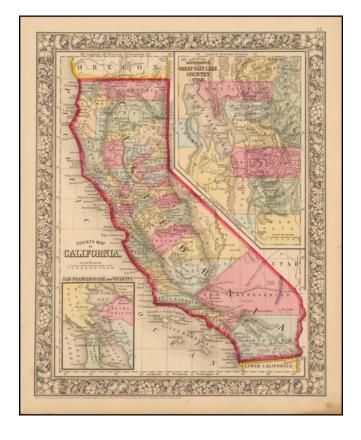

## County Map of California (with large inset of Great Salt Lake Country)

**Stock#:** 44537 **Map Maker:** Mitchell Jr.

**Date:** 1863

Place: Philadelphia Colored Hand Colored

**Condition:** VG+

**Size:** 13.5 x 11 inches

## **Description:**

Fine early example of Mitchell's map of California, colored by county.

Shows towns, railroads, roads, mountains, lakes, dry lakes, rivers, forts, etc. Insets of San Francisco Bay and the area around Salt Lake, with counties. Decorative border.

Includes early county configurations in California. Still lacks Riverside, Orange, Imperial and Ventura Counties. Shows early wagon routes, railroad lines, an early immense Owens Lake and Tulare Lake. An excellent Civil War vintage map of the region.