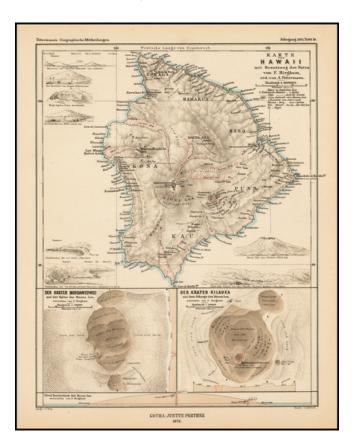

## **Description**:

Scarce map of the Big Island of Hawaii, published by Augustus Petermann, illustrating the eruptions of Mauna Loa and Kiluea in 1823.

The map includes topographical details and many place names, mostly along the coast. The map also shows missions, harbors, trails, the boundaries of the lava eruptions in 1823.

The map also includes a number of profile drawings of the two volcanoes.