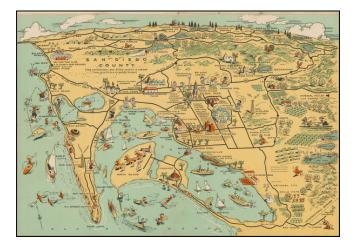

## [Pictorial Map of San Diego County] San Diego Then -- and Now

| Stock#:    | 44506 |
|------------|-------|
| Map Maker: | Jones |

Date:1930 circaPlace:San DiegoColor:ColorCondition:VGSize:16 x 11 inches

## **Description:**

Scarce pictorial map of San Diego County by Lowell Jones.

The map shows many of the iconic San Diego sites, including:

- Del Mar Turf Club
- La Jolla
- Mission Beach Roller Coaster
- Old Spanish Lighthouse
- City Stadium
- World's Largest Log Rafts (in San Diego Bay)
- Coronado Ferry (before the bridge)
- San Diego State College
- Brown Military Academy