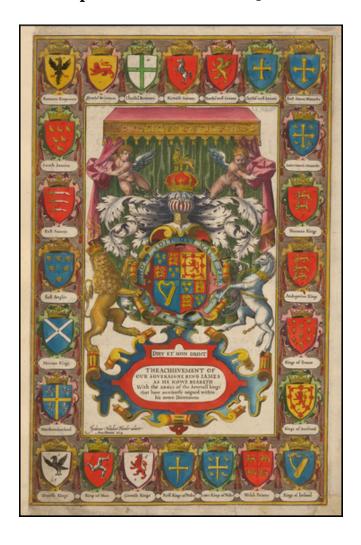

## **Description:**

Elaborate dedicatory title page from John Speed's *The Theatre of the Empire of Great Britaine*, engraved by Jodocus Hondius.

Includes a large coat of arms and  $24\ \text{smaller}$  coats of arms.