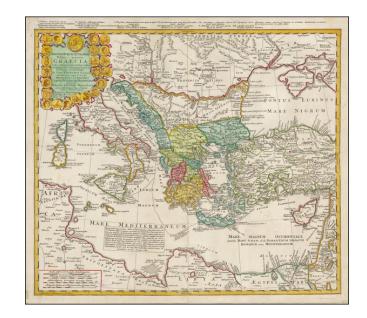

## Imperii Turcici Europaei Terra in primis Graecia . . . 1741 (shows Cyprus)

**Stock#:** 44481

Map Maker: Homann Heirs

**Date:** 1741

Place: Nuremberg
Color: Hand Colored

**Condition:** VG

**Size:** 23 x 19.5 inches

## **Description:**

Unusual map of the Turkish Empire, extending from Corsica and Sardinia to Asia Minor, Cyprus and the Black Sea.

Includes approximately 25 medallions showing icons of Greek History.