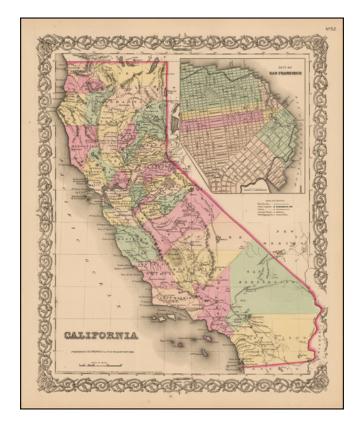

## California (with San Francisco inset map)

**Stock#:** 44471 **Map Maker:** Colton

Date: 1855Place: New YorkColor: Hand Colored

**Condition:** VG+

**Size:** 15 x 12 inches

Price: SOLD

## **Description:**

Scarce example of Colton's map of California, from Colton's Atlas of the United States.

Hand colored by county. Only 6 counties in Southern California, including San Diego, Los Angeles, San Bernardino, Buena Vista, Santa Barbara and San Luis Obispo.

Decorative border.