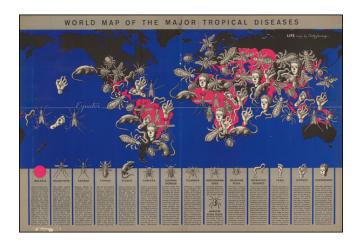

## **Description:**

Tropical Disease Pictorial Map.

A world map by a well-known artist of the time (Boris Artsybasheff) illustrating an article on tropical diseases.

The use of ominous pictorial symbols for 15 diseases, combined with the size and location of the symbols on the map, effectively communicate the danger and urgency of the problem.