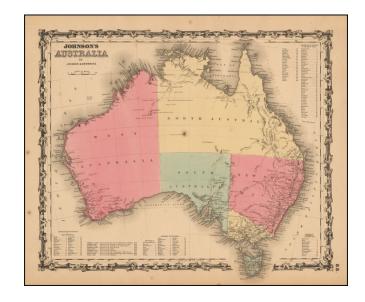

## Johnson's Australia

**Stock#:** 44443

Map Maker: Ward & Johnson

Date: 1862Place: New YorkColor: Hand Colored

**Condition:** VG

**Size:**  $16 \times 13$  inches

**Price:** SOLD

## **Description:**

Attractive mid-19th Century map of Australia, with index of counties in New South Wales, Victoria, South Australia, West Australia and Van Dieman's Land.

No counties in North Australia. List of discoveries. Only limited interior exploration, reaching Mt. Wilson, Travelers Valley, Sturts Furthest, etc.