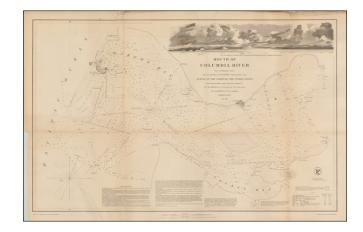

## Mouth of the Columbia River From a Preliminary Survey . . . 1851

**Stock#:** 44437

Map Maker: United States Coast Survey

**Date:** 1851

Place: Washington Color: Uncolored

**Condition:** VG

**Size:**  $27 \times 17$  inches

## **Description:**

Detailed sea chart of the mouth of the Columbia River, with a fantastic profile view of the entrance to the Columbia River.

The chart reaches to Young's Bay and the township of Astoria and includes soundings, sailing directions and other details.

The profile view is quite exceptional--one of the most decorative published by the US Coast Survey in this period.