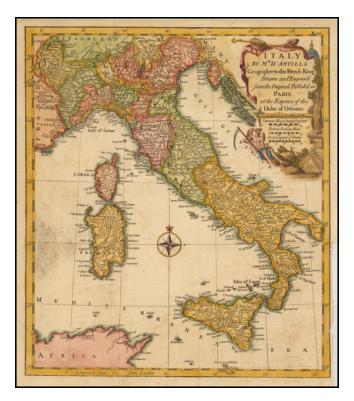

## Italy By Mr D'Anville Geographer to the French King. Drawn and Engrav'd from the Original . . .

| Stock#:            | 44423        |
|--------------------|--------------|
| Map Maker:         | Kitchin      |
| Date:              | 1747         |
| Place:             | London       |
| Color:             | Hand Colored |
| <b>Condition</b> : | VG           |

## **Description:**

Decorative map of Italy, published by one of London's leading geographical publishers.

Includes Corsica, Sardinia and Sicily.