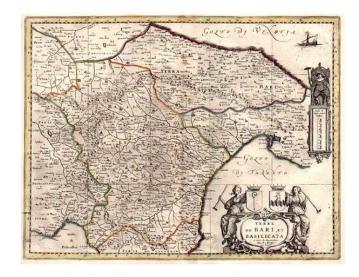

## **Description:**

Detailed map of Bari and Basilicata, extending from the Gulfs of Venice, Taranto and Policastro and showing towns, rivers, mountains, primary roads, etc. Sailing ship and two large attractive cartouches. A terrific regional map of Italy.