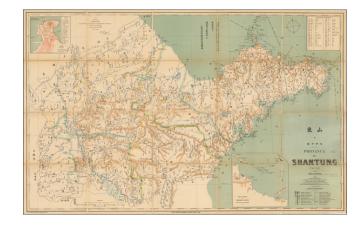

## **Description:**

Detailed map of the Shandong Province, printed in Chinese and French.

The map shows rivers and mountains and natural resources, and includes a Geographical Vocabulary table at the top left, showing Chinese symbols and translations and a table at the bottom with additional translations from Chinese to French.

Two inset details of Plan de Chefoo and Port and Environs de Chefoo ou Yentai.

Map of Shandong Province by Albert August Fauvel, a former French colonial officer and well versed in the Chinese language, who published several local and geographical studies, and also worked for the Chinese Customs Service 1872-84.