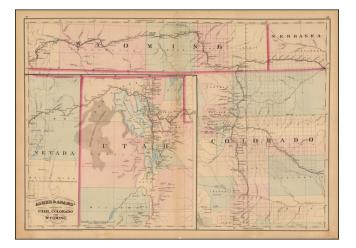

## Asher & Adams' Portions Of Utah, Colorado and Wyoming.

| Stock#:                       | 44350                |
|-------------------------------|----------------------|
| Map Maker:                    | Asher & Adams        |
| Date:                         | 1873                 |
| Place:                        | New York             |
| Color:<br>Condition:<br>Size: | VG<br>23 x 16 inches |
| Price:                        | SOLD                 |

## **Description:**

Asher & Adams map of Wyoming, Utah and part of Colorado is among the earliest regional railroad maps of these regions to appear in a commercial atlas.

The map focuses on the areas of each territory which included railroads and shows railroad lines, stations and other relevant information.