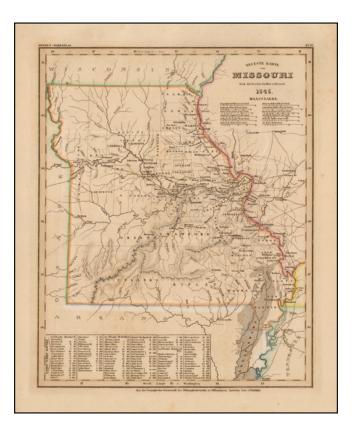

## Barry Lawrence Ruderman Antique Maps Inc.

7407 La Jolla Boulevard La Jolla, CA 92037

www.raremaps.com

(858) 551-8500 blr@raremaps.com

Neueste Karte von Missouri . . . 1845

| Stock#:    | 44331          |
|------------|----------------|
| Map Maker: | Meyer          |
| Date:      | 1845           |
| Place:     | Hildburghausen |
| Color:     | Outline Color  |
| Condition: | VG+            |
| Size:      | 15 x 12 inches |
| Price:     | SOLD           |

## **Description:**

Elegantly engraved & detailed map, taken based upon Tanner's work in the early 1840s.

Shows counties, towns, roads, mountain ranges, rivers etc. Includes a table of Distances and times for various steamship routes along several rivers.