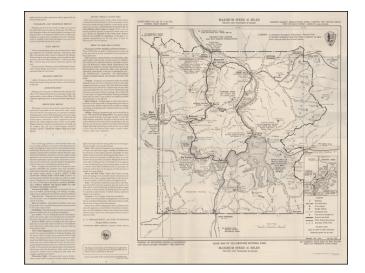

## Guide Map of Yellowstone National Park (Feeding or Molesting Bears is Dangerous . . . )

**Stock#:** 44323

Map Maker: United States GPO

**Date:** 1954

**Place:** Washington, D.C.

Color: Uncolored

**Condition:** VG+

## **Description:**

Detailed post-WWII map of old Yellowstone in Wyoming, published by the US Department of the Interior.

Provides a fine overview of the roads, trails, campgrounds, hotels, geyers, and major points of interest in the park.