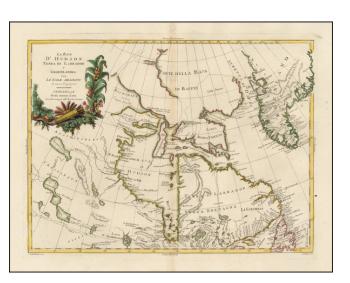

## La Baja D'Hudson Terra Di Labrador e Groenlandia Con Le Isole Adiacenti . . . 1778

| Stock#:    | 44321 |
|------------|-------|
| Map Maker: | Zatta |

Date:1778Place:VeniceColor:Hand ColoredCondition:VGSize:16 x 12 inches

## **Description:**

Striking map of Hudson Bay, Baffin Bay, part of Greenland, Labrador and Northern Canada.

Marvelous detail on the islands and coastlines, known and unknown. Issued as part of Zatta's *Atlante Novissimo*, one of the last great decorative atlases.