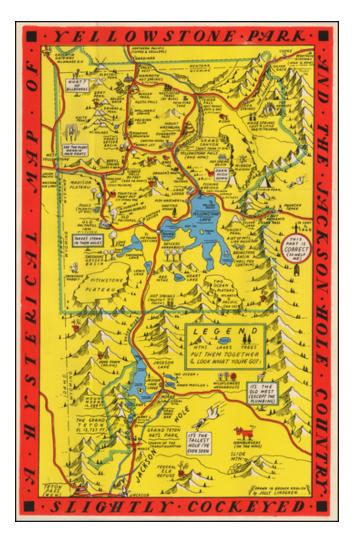

#### **Description**:

"Drawn in Broken English by Jolly Lindgren," this comic pictorial map is full of puns and comic vignettes related to Yellowstone and environs.

The Lindgren Brothers issued a number of other silly whimsical maps of national parks and other parts of the West.

The present example is one of at least 2 Yellowstone maps by the Lindgren Brothers, this being the other edition of which we are aware: {{ inventory\_detail\_link('18355') }}