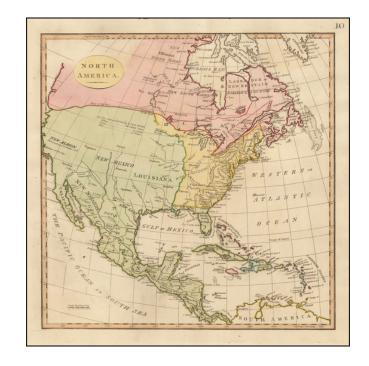

## North America

Stock#: 44300 Map Maker: Stackhouse

Date: 1810 circa Place: London

**Color:** Hand Colored

**Condition:** VG+

**Size:** 14.5 x 14.5 inches

Price: SOLD

## **Description:**

Attractive map of North America, highlighting Louisiana Territory and the newly formed United States.

The map includes a number of Western Indian Tribes, including the Assiniboels of the North, Assiniboels of the South, Monsonis, Sioux, Apaches, Akansas, Paducas, Illinois, Cherokees, Chicasas, Creeks, Myamis, Shawnees, Outagamis and Algonkins.

Several of the early Hudson Bay Forts are shown, incluiding Henley Factory, Flamborough, York Fort and Prince of Wales Fort.