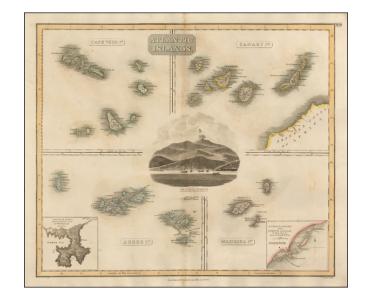

## Atlantic Islands [Azores, Madeira, Canary and Cape Verde]

**Stock#:** 44289 **Map Maker:** Thomson

**Date:** 1817

Place: Edinburgh
Color: Hand Colored

**Condition:** VG

**Size:** 23 x 20 inches

Price: SOLD

## **Description:**

Gorgeous large format map, with a beautiful vignette of Teneriffe in the center and detailed maps of the Madeira, Azore, Canary and Cape Verde Islands. Larte inset of the Road of Fayal with Port IPIn and Puerto De Naos and Puerto Cavillo. A beautiful example.