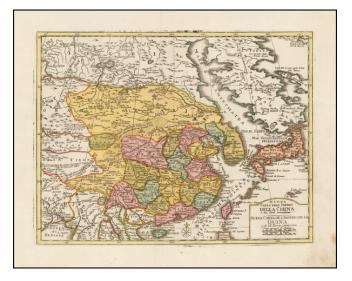

## Nuova Carta Dell' Imperio Della China . . . | Nueva Carta de L'Imperio de la Quina

| Stock#:    | 44282              |
|------------|--------------------|
| Map Maker: | Albrizzi           |
| Date:      | 1740               |
| Place:     | Venice             |
| Color:     | Hand Colored       |
| Condition: | VG+                |
| Size:      | 14.5 x 11.5 inches |

## **Description:**

Rare early edition of Albrizzi's map of China and Korea, with titles in both Italian and Spanish.

The map extends west to the Gobi Desert and Tibet and shows Macao and Canton, among other cities.