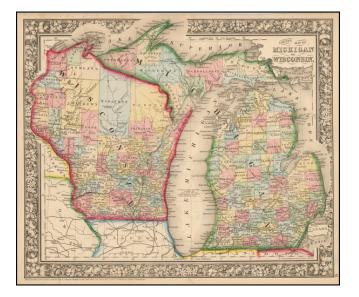

## **Description:**

Attractive map of Michigan and Wisconsin, hand colored by counties. Shows early railroads, proposed railroads, towns, rivers, Indian region, etc.

Decorative floral border.