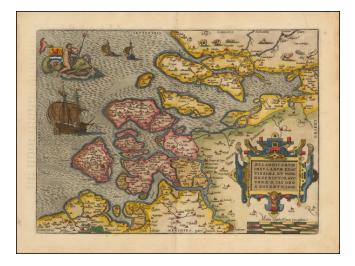

## Zelandicarum Insularum Exactissima Et Nova Descriptio, Auctore D. Iacobbo a Deventria

- Stock#:44262Map Maker:Ortelius
- Date:1581Place:AntwerpColor:Hand ColoredCondition:VGSize:18 x 13 inches

Price: SOLD

## **Description:**

Nice full color example of this early state of Oretlius' decorative map of Zeelandia, including ornate cartouche, sailing ships and Triton riding a sea monster and carrying the coat of arms of the province.

From Ortelius' *Theatrum Orbis Terrarum*, the first modern Atlas of the World.