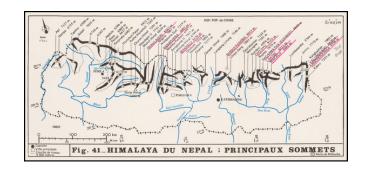

## (Principal Summits of the Himalaya Mountains) Himalaya Du Nepal; Principaux Sommets

Stock#: 44258 Map Maker: Milleville

**Date:** 1990 circa

Place: n.p.

**Color:** Uncolored

**Condition:** VG+

**Size:**  $13.5 \times 6$  inches

## **Description:**

Scarce chart showing the prinicpal mountains summits between the Himalayas and Nepal.

Kathmandu appears at the low center, with several dozen mountains and their heights identified.

The map was created by a Rene de Milleville, a well regarded author, who spent his life studying the region.