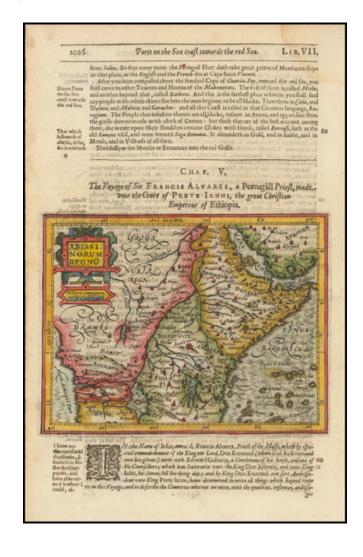

#### Abissinorum Regnu (The Kingdom of Prester John)

**Stock#:** 44240

Map Maker: Hondius / Purchas

Date: 1625 Place: London

**Color:** Hand Colored

**Condition:** VG

**Size:** 8 x 6 inches

**Price:** SOLD

### **Description:**

Detailed map of Prester John's Kingdom, extending from the Red Sea and Nubia the Angola, the Congo and Cafates.

Shows a large lake Zaire. Includes a large decorative cartouche. Text discussion of Prester John. From the 1625-26 edition of Purchas His Pilgrims, one of the seminal early 17th Century English Language travel works. On a 13 x 9 inch sheet with English text, front and back.