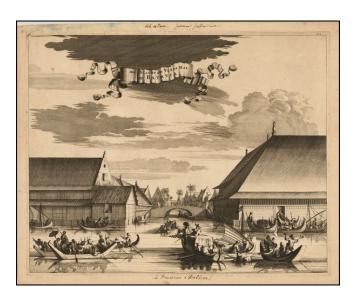

## **Description:**

This interesting engraving shows the slaughterhouse at Batavia.

The canal is filled with small boats filled with a variety of animals being brought to the large building. There is a commotion at right where a cow has fallen overboard.