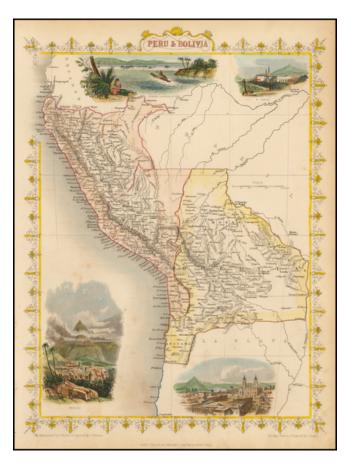

## **Description:**

Decorative map of Peru and Bolivia, with vignettes showing Cities of Tarija, Lima and Potosi and also of the swimming couriers of Peru. Engraved for R. Montgomery Martin's Illustrated Atlas.

Tallis was one of the last great decorative map makers. His maps are prized for the wonderful vignettes of indigenous scenes, people, etc.