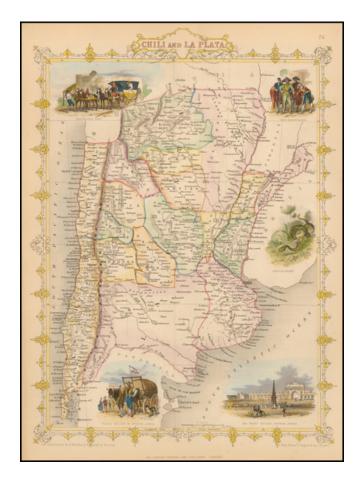

## Chili and La Plata

**Stock#:** 44216 **Map Maker:** Tallis

Date: 1851
Place: London
Color: Outline Color

**Condition:** VG+

**Size:**  $13 \times 9.5$  inches

Price: SOLD

## **Description:**

Decorative and detailed map of the region, showing mountains, rivers, towns, islands, etc.

Vignettes of a Travelling Post, the Gobernador, the Grand Square in Buenos Ayres, and a Water Seller in Buenos Ayres. Tallis was one of the last great decorative map makers. His maps are prized for the wonderful vignettes which adorn them.