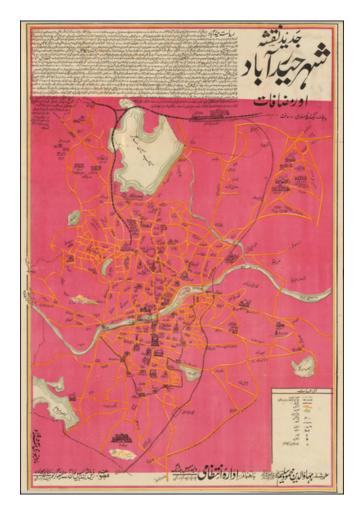

## Jadid Naksha Shahar Haidarabad (Modern Map of the City of Hyderabad and Region)

**Stock#:** 44202 **Map Maker:** Anonymous

Date: 1965 circaPlace: HyderabadColor: Condition: VG

**Size:** 18.5 x 22 inches

## **Description:**

Fine Urdu language map of Hyderabad with streets in yellow, old city walls, railways and landmarks in black.

Title is above the map on the upper right with the scale explained as 1 inch equaling 200 feet. A large block of adjacent explanatory text in three quarters of the upper left includes descriptions of major government buildings, mosques, temples, publications, railway stations, educational institutions, and languages. Key in lower right corner explains symbols used on the map.

## **Detailed Condition:**