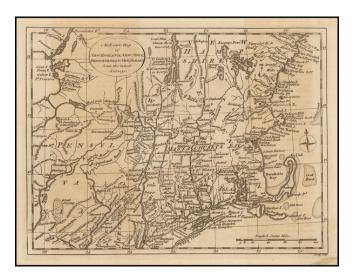

## An Exact Map of New England, New York Pensylvania & New Jersey

| Stock#:<br>Map Maker: | 44190<br>Lodge |
|-----------------------|----------------|
| Date:                 | 1778           |
| Place:                | London         |
| Color:                | Uncolored      |
| <b>Condition</b> :    | VG             |
| Size:                 | 10 x 8 inches  |
| Price:                | SOLD           |

## **Description:**

Detailed Revolutionary War period map, centered on the Hudson River and New England.

The map includes a number of early forts, including:

- Fort Frontenac
- Ft. Frederick or Crown POint
- Ft. Ticonderoga
- Ft. George
- Ft. Anne
- Ft. Edward
- Ft. Miller
- Ft. Handy
- Ft. Shirley
- Ft. Maldons
- Ft. Drummer
- Ft. Massachusetts
- Schulyers
- Schnectady