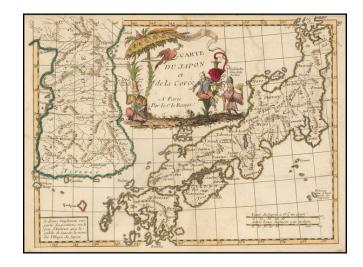

## Carte Du Japon et de la Coree . . .

**Stock#:** 44189 **Map Maker:** Le Rouge

**Date:** 1748 **Place:** Paris

**Color:** Hand Colored

**Condition:** VG

**Size:** 11 x 8 inches

**Price:** SOLD

## **Description:**

Scarce map of Japan and Korea, from Le Rouge's Atlas Nouvel Portatif . . . , first issued in Paris in 1748.

Japan is divided into its provinces, with mountains, lakes and rivers named. Korea includes major cities, lakes, rivers and mountains. Decorative cartouche.