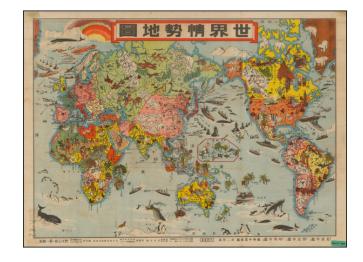

## **Description:**

Lively Japanese Map of the World, published in December 1939 and intended as a child's game map.

The map shows and includes several themes, including the illustration of wild life (primarily whales) and military vignettes (planes, aircraft carriers, destroyrs, etc.

A large Graf Zepelin is floating over Scandinavia, with paratroopers landinig near Siberia, etc.. and tanks rolling west from Russia towards Germany.