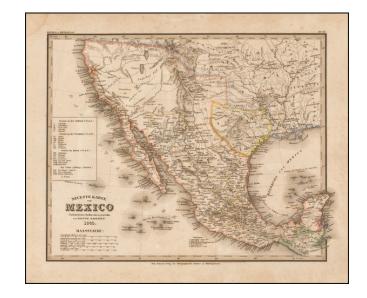

## Neueste Karte von Mexico . . . 1845 [Texas as a Republic]

**Stock#:** 44182

Map Maker: Meyer / Radefeld

**Date:** 1845

Place: Hildburghausen Color: Outline Color

**Condition:** VG

**Size:** 15 x 12 inches

## **Description:**

Elegant map of Mexico showing Texas as an Independent Republic.

The map includes excellent detail in Texas and along Rockies. Pre-Fremont Alta California includes 2 Salt Lakes, mythical rivers of Buenaventura & Francisco from the Uintahs to SF Bay. While often referred to as the German Mitchell, this characterization is unfair, as the work appears to be a collaborative effort which predates the sale of Tanner's plates to SA Mitchell.