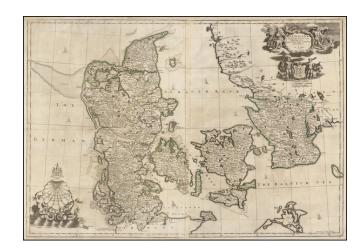

## Denmark Corrected From the Newest Observations of the Royal Societies of London and Paris By I. Senex. F.R.S.

**Stock#:** 44178 **Map Maker:** Senex

Date: 1711 circa
Place: London
Color: Outline Color

## **Description:**

Nice example of John Senex's fine 2-sheet map of Denmark.

The map is dedicated to John Affleck Esq. Includes two fine decorative cartouches.