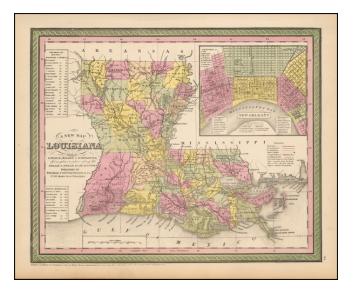

## A New Map Of Louisiana with its Canals, Roads, Distances from Place to Place, along the Stage & Steam Boat Routes . . .Large inset of New Orleans

Stock#:44173Map Maker:Thomas, Cowperthwait & Co.

Date:1850Place:PhiladelphiaColor:Hand ColoredCondition:VG+Size:15.5 x 12.5 inches

## **Description**:

Detailed and interesting map of Louisiana, hand colored by parish, from the first edition of Thomas, Cowperthwait & Co.'s *New Universal Atlas.* 

The map is one of the best commercial atlas maps of Louisiana published during the period, showing towns, rivers, bays, lakes, railroads, swamps, etc. Table of Steam Boat routes and distances. Large inset map of New Orleans, colored by wards.