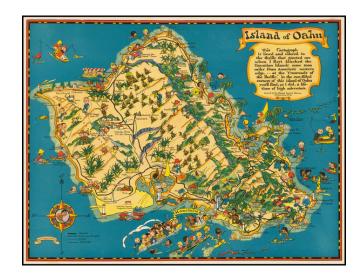

## **Island of Oahu**

**Stock#:** 44158

Map Maker: Taylor White

Date: 1931Place: BostonColor: Condition: VG+

**Size:**  $10.5 \times 8$  inches

**Price:** SOLD

## **Description:**

Marvelous whimsical map of Oahu by Ruth Taylor White, one of the most famous pictograph artists of the period.

Ruth Taylor White was among the most prolific makers of pictographic maps. Her whimsical style combines her artistic skills with local color and flavor, making her maps among the most collected pictographic maps.