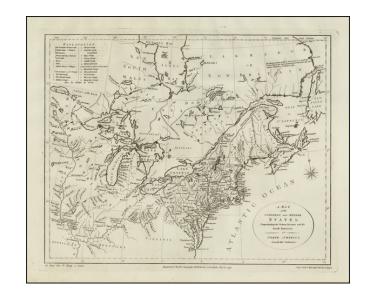

### Unrecorded Separately Issued Example of Stockdale's map of the Northern and Mid-Atlantic States.

The map is most notable for the many land grants shown of Western Territory, which then included Ohio, Tennessee and the Old Northwest Territory. The grants include Illinois Company, Army Lands, Wagbash Company, New Jersey Company, Ohio Company, and the 7 Ranges, along with the Donation Lands from the Commonwealth of Virginia and General Clark's Grant 1500 acres.

Many settlements are noted in the West, along with early forts (Miami, Pitt, Venango, Chartres) and other interesting features. St. Louis appears on the map, as does Louisiville, St. Genevieve, New Madrid, St. Philips, Cahokir, and the Kaskaskais Village. A nice post-revolutionary war map of the region.

#### **Separately Issued Variant**

The present example bears the note at the left " **Se Vend Chez F. Mony a Geneve**." The present example has wide margins and single vertical fold, suggesting it was bound into a composite atlas. Taken together, it would appear that the map was being offered for sale as a separate map in Geneva. The lettering also suggests that it was likely stamped onto the map by Monty, in Geneva, when the sheet arrived in Geneva, and was not added by Stockdale.