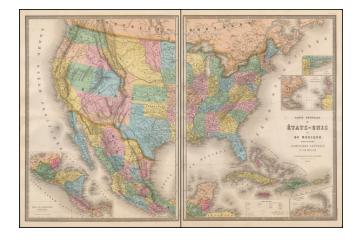

## Carte Generale Des Etats-Unis Et Du Mexique . . . [Shows Territories of Colona and Shoshone]

Stock#:44048Map Maker:Andriveau-Goujon

Date:1865Place:ParisColor:Hand ColoredCondition:VG+Size:36 x 24.5 inches (if joined)

## **Description:**

Stunning full color example of Andriveau-Goujon's 2-sheet wall map of the United States.

In this rare edition of the Andriveau-Goujon map, the Territory of Colona appears, predating the appearance of Colorado. Similarly, an oddly misprojected Idaho appears, but is called Shoshone.

Massive Nebraska runs to the Canadian Border. Arizona is below New Mexico. Many early roads, forts and Indian Tribes noted in the west.

An exceptional clean example of this highly desireable map and essential item for Colorado, Idaho and Western collections.